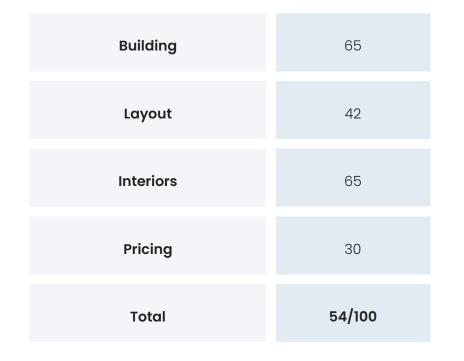

### PROJECT PROPSCORE

Propscience uses a unique and highly proprietary algorithm to arrive at Propscores for every project it covers. This score is calculated out of 100 points. Through our detailed research we gather over 500 data points of information about each project. These data points are broken down into categories (mentioned below). An individual score is arrived at for each category and then a combined project Propscore is given. The purpose of the Propscore is to help you evaluate the distinct value you can hope to derive from each aspect of the project.

| Category          | Score |
|-------------------|-------|
| Place             | 45    |
| Connectivity      | 65    |
| Infrastructure    | 86    |
| Local Environment | 73    |
| Land & Approvals  | 44    |
| Project           | 55    |
| People            | 39    |
| Amenities         | 36    |