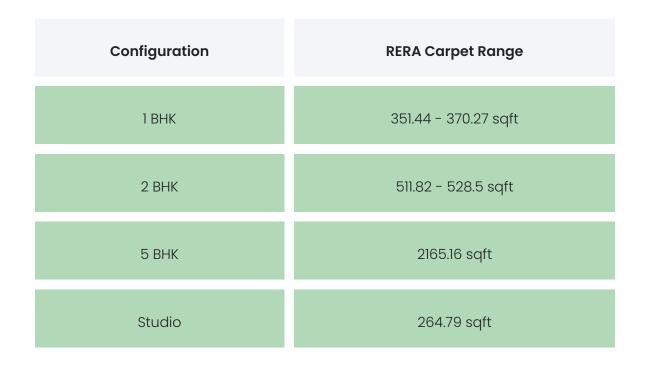

### PROJECT & AMENITIES

| Time Line                   | Size    | Typography    |
|-----------------------------|---------|---------------|
| Completed on 31st December, | 2854.62 | 1 BHK,2 BHK,5 |
| 2019                        | Sqmt    | BHK,Studio    |