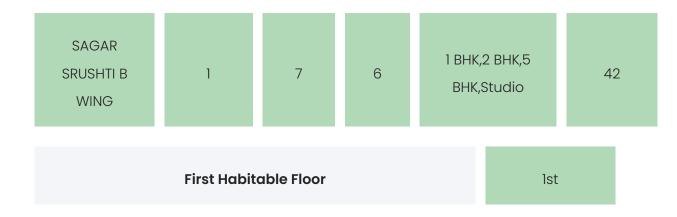

### **BUILDING LAYOUT**

| Tower Name | Number<br>of Lifts | Total<br>Floors | Flats<br>per<br>Floor | Configurations | Dwelling<br>Units |
|------------|--------------------|-----------------|-----------------------|----------------|-------------------|
|------------|--------------------|-----------------|-----------------------|----------------|-------------------|